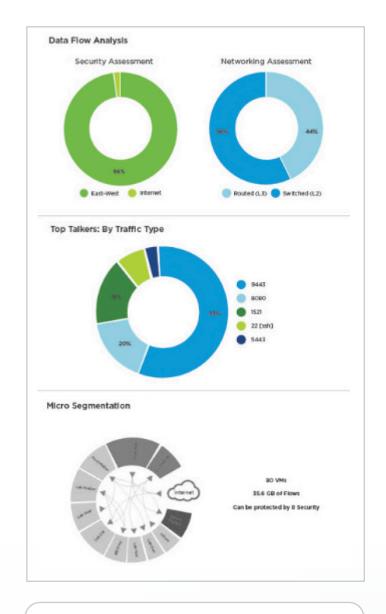

## Know Where You Stand, and the Path Forward

vRNI helps you to visualize traffic flows and micro-segmentation, and to also uncover any issues, bottlenecks, or gaps. Arraya can essentially provide you with a picture of what's working, what's not, and what can be changed to improve the process. Our evaluation spans:

| Pre-deployment insight into data center traffic  | Optimization of network performance and                   |
|--------------------------------------------------|-----------------------------------------------------------|
| flows to enable faster NSX deployments with      | availability with visibility and analytics across virtual |
| micro-segmentation planning                      | and physical networks                                     |
| Post-deployment monitoring of the software-      | Planning and recommendations for implementing             |
| defined network, preventing problems before they | micro-segmentation security, plus operational             |
| happen, and lowering the time to resolution      | views to quickly and confidently manage and scale         |
| should trouble occur                             | VMware NSX deployment                                     |